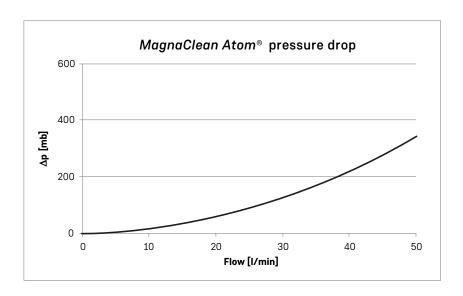

## Flow resistance graph:

Fluid capacity: 230 ml Inlet: 22mm compression Outlet: 22mm compression Thread: Pressure thread

Flow configuration: One direction only

Valve to canister seal: EPDM Magnet length: 82.5mm Magnet diameter: 20 mm