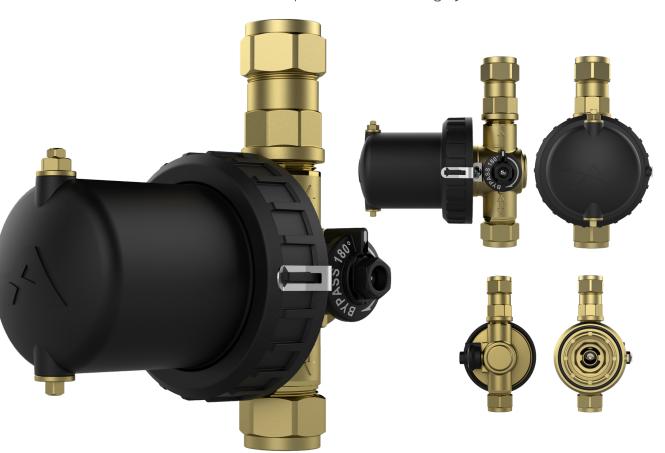

## MagnaClean Atom™ Technical Specification

MagnaClean Atom® the super compact, space saving filter.

Developed with installers for even the tightest of installations.

#### **Features**

- · Super compact, space saving filter
- · Only 115mm needed to install
- Fits vertical and horizontal pipework
- · Filter can be switched to bypass when servicing
- $\cdot$  Supplied fully assembled and ready for installation
- · Slip socket design for easy installation

#### **Benefits**

- Fits into even the tightest of spaces
- $\cdot$  No need to turn off the heating system when servicing
- $\boldsymbol{\cdot}$  Installation can be completed in just two minutes
- Quick and easy chemical dosing using ADEY Rapide®