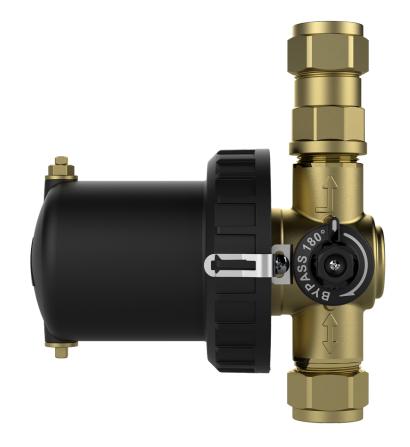

#### Fit a filter every time

MagnaClean Atom should be fitted in-line on the return pipe.
Alternative sitings can be located when the return pipe is not available.
ADEY always recommends that a magnetic filter be installed on both new and existing systems to extend the operational life of the boiler as well as reduce maintenance call-outs and heating bills.

## Technical Specification:

Internal water operating temperature: 3°C to 95°C Internal operating water pressure: up to 4.5 bar

Maximum flow rate: 50 L/min

Canister and threaded ring material: Glass reinforced polymer

Fluid capacity: 230 ml Inlet: 22mm compression Outlet: 22mm compression Thread: Pressure thread

Flow configuration: One direction only

Valve to canister seal: EPDM Magnet length: 82.5mm Magnet diameter: 20 mm

#### Bleed valve

Body material: Brass

Screw: Brass

Thread interface: M6

#### Drain port

Drain plug material: Brass

Drain plug thread: M8 (non standard)

Seals: EPDM

Servicing Clearance Air vent: 20 mm Drain Plug: 30 mm