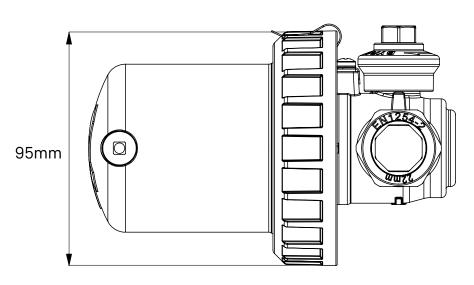

#### **Features**

- · Super compact, space saving filter
- · Only 115mm needed to install
- Fits vertical and horizontal pipework
- · Filter can be switched to bypass when servicing
- $\cdot$  Supplied fully assembled and ready for installation
- · Slip socket design for easy installation