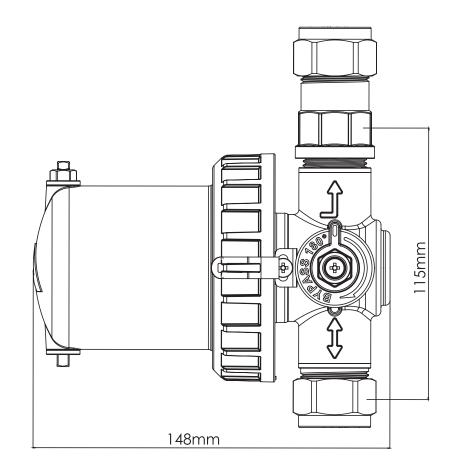

#### **Features**

- · Super compact, space saving filter
- · Only 115mm needed to install
- Fits vertical and horizontal pipework
- · Filter can be switched to bypass when servicing
- $\cdot$  Supplied fully assembled and ready for installation
- · Slip socket design for easy installation