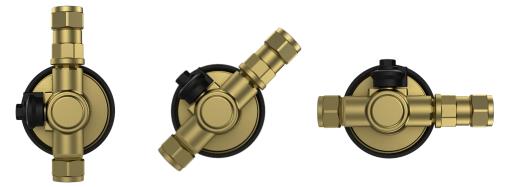

## MagnaClean Atom™ Technical Specification

MagnaClean Atom® the super compact, space saving filter.

Developed with installers for even the tightest of installations.

#### **Features**

- · Super compact, space saving filter
- · Only 115mm needed to install
- Fits vertical and horizontal pipework
- · Filter can be switched to bypass when servicing
- $\cdot$  Supplied fully assembled and ready for installation
- · Slip socket design for easy installation

## Application:

MagnaClean Atom's in-line design and 360 rotational valves provide multiple installation options enabling greater flexibility within the tightest working environments.

For optimal results, it's recommended that dirty systems should have a system cleanse carried out before installation of a *MagnaClean®* filter. Always re-dose the system with ADEY *MC1+ Rapide* Central Heating System PROTECTOR following cleansing or maintenance.