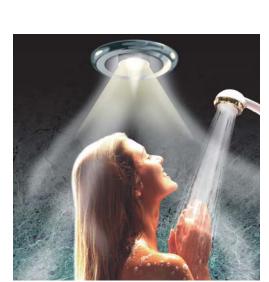

# **Showerlite Range Domestic Range**

- The Manrose Showerlite is a distinctive Showerlite which is incorporated into a circular diffuser, suitable for showers and bathrooms. Now available in 100mm (4"), 120mm (5") and 150mm (6") versions.
- The Showerlite can be used within the splash area of the shower or bath and is powered by a SELV remote safety isolating transformer.
- The Showerlite is suitable for any 100mm (4"), 120mm (5") and 150mm (6") in-line system such as the Manrose SF/ID range of in-line axial fans or the CFD/MAN range of in-line centrifugal fans.
- · Available in two colours white, and chrome, the Manrose Showerlite will enhance any shower or bathroom providing a rich warm glow of soft light.
- The Showerlite is available separately in boxed carton packaging or in blister packs with or without transformer. They are also available in a blister fan kit pack. Each pack is supplied complete with fan (available with or without timer), Showerlite unit, transformer, one length of PVC flexible ducting, external wall grille, fixing screws, plugs and straps.
- · A centrifugal in-line fan kit is now available for longer ducting runs.