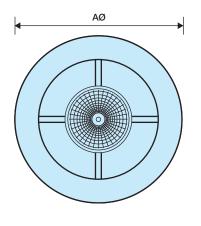

# **Dimensions (mm)**

| PRODUCT | AØ  | В  | CØ  |
|---------|-----|----|-----|
| SL-W/C  | 140 | 74 | 98  |
| SL120   | 170 | 74 | 118 |
| SL150   | 200 | 74 | 148 |