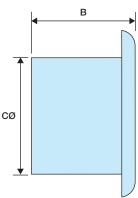

# **Dimensions (mm)**

| PRODUCT | AØ  | В  | CØ  |
|---------|-----|----|-----|
| SL-W/C  | 140 | 74 | 98  |
| SL120   | 170 | 74 | 118 |
| SL150   | 200 | 74 | 148 |