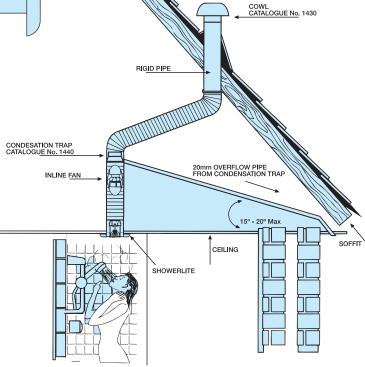

### Installation

Designed to be ceiling mounted through 102mm (4") diameter flexible ducting or rigid pipes.

# **Typical Installation**