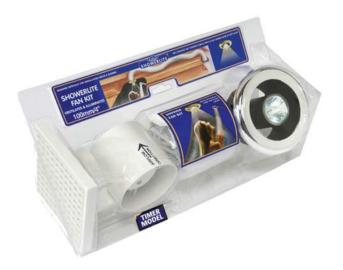

# **Showerlite Range Domestic Range**

- The Manrose Showerlite is a distinctive Showerlite which is incorporated into a circular diffuser, suitable for showers and bathrooms. Now available in 100mm (4"), 120mm (5") and 150mm (6") versions.
- The Showerlite can be used within the splash area of the shower or bath and is powered by a SELV remote safety isolating transformer.
- The Showerlite is suitable for any 100mm (4"), 120mm (5") and 150mm (6") in-line system such as the Manrose SF/ID range of in-line axial fans or the CFD/MAN range of in-line centrifugal fans.
- · Available in two colours white, and chrome, the Manrose Showerlite will enhance any shower or bathroom providing a rich warm glow of soft light.
- The Showerlite is available separately in boxed carton packaging or in blister packs with or without transformer. They are also available in a blister fan kit pack. Each pack is supplied complete with fan (available with or without timer), Showerlite unit, transformer, one length of PVC flexible ducting, external wall grille, fixing screws, plugs and straps.
- · A centrifugal in-line fan kit is now available for longer ducting runs.

# Showerlite In-Line Axial Extractor Packs Blister Packaging

SLKSC Showerlite fan kit, standard model chrome and white fitting
SLKTC Showerlite fan kit, timer model chrome and white fitting
SL-120SC Showerlite fan kit, standard model chrome and white fitting
SL-120TC Showerlite fan kit, timer model chrome and white fitting
SL-150SC Showerlite fan kit, standard model chrome and white fitting
SL-150TC Showerlite fan kit, timer model chrome and white fitting