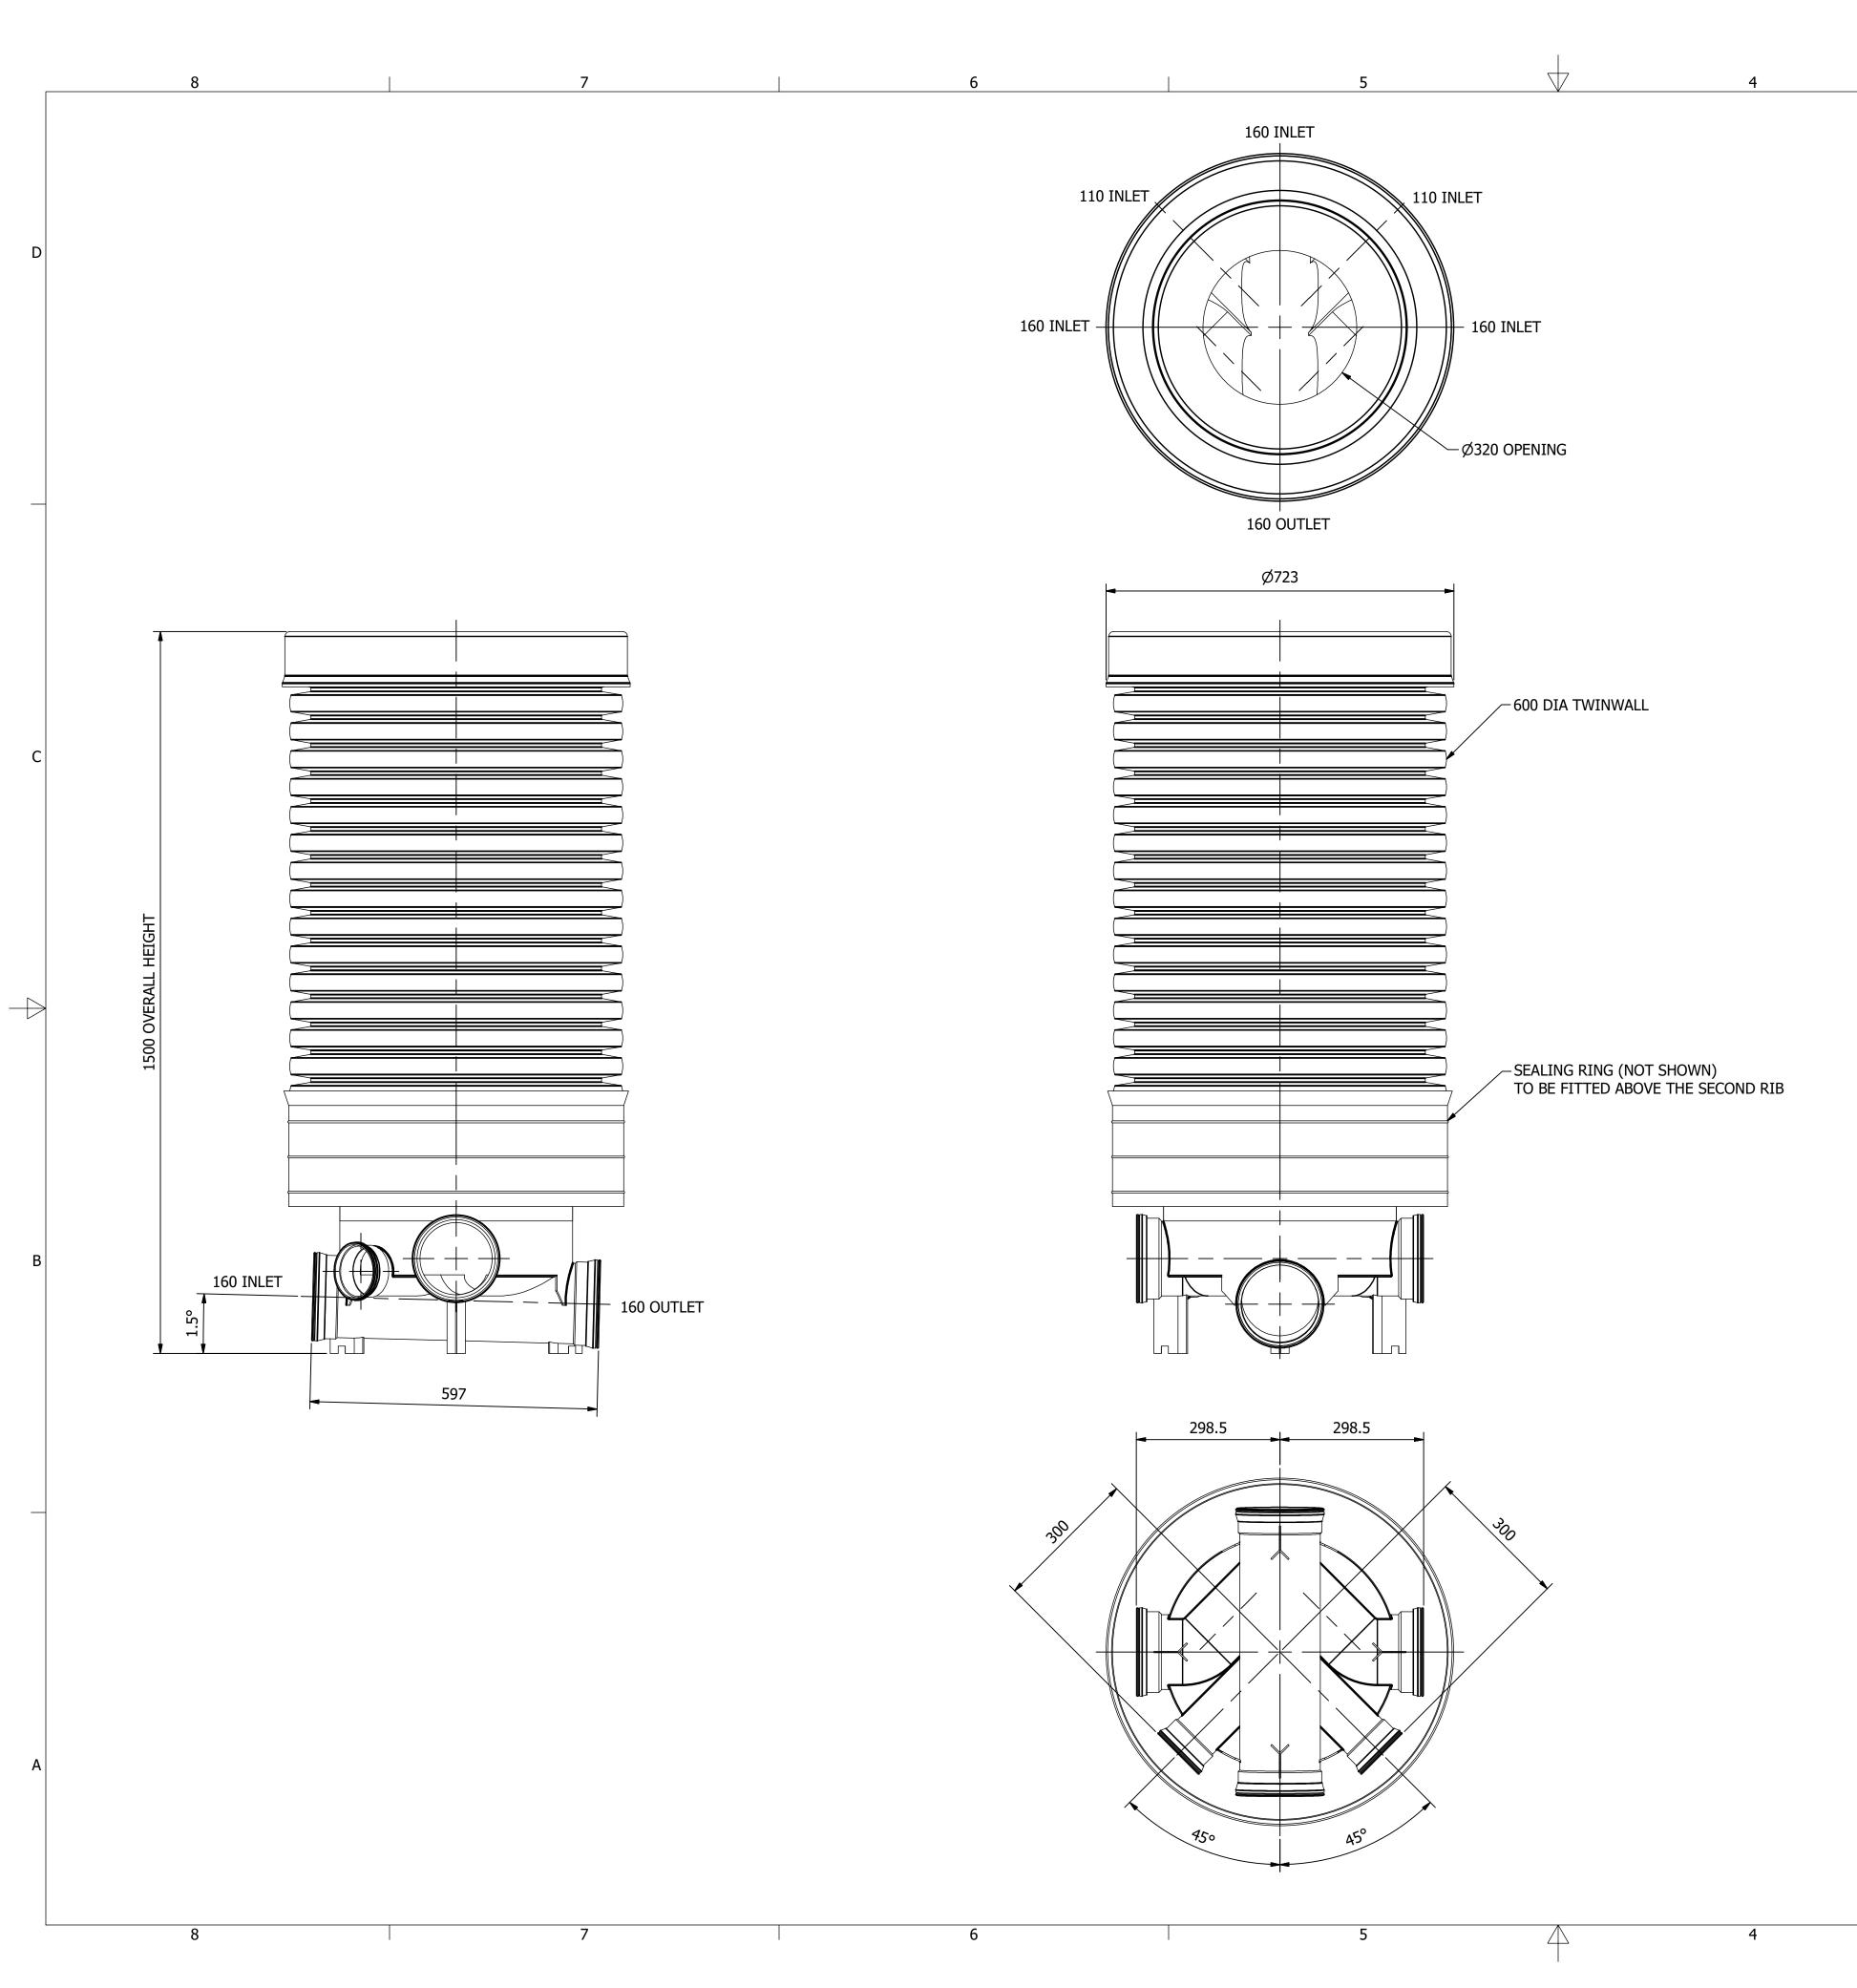

- MAXIMUM INSTALLATIO
- DESIGNED FOR USE IN BO
  SUITABLE FOR ADOPTABLE
- ABOVE GROUND ACCESS I

## APPLICATION

- BUILDING REGULATIONS PART H1 TO A MAXIMUM DEPTH OF 600mm
- CHAMBERS COMPLY TO EN13598 2 (2010)
  NON- MAN ENTRY INPECTION CHAMBERS COMPLY TO SFA7 TYPE 4 SPECIFICATION TO MAXIMUM DEPTH OS 2000mm

## FEATURES AND BENEFITS

NOTES

| FOR INSPECTION AND MAINTENANCE OF SURFACE WATER PIPEWORK SYSTEMS<br>OTH FOUL AND SURFACE WATER DRAINAGE SYSTEMS<br>LE AND NON-ADOPTABLE APPLICATIONS<br>ON DEPTH - ADOPTABLE AND NON-ADOPTABLE 2000mm |              |            |                                                                |   |
|-------------------------------------------------------------------------------------------------------------------------------------------------------------------------------------------------------|--------------|------------|----------------------------------------------------------------|---|
|                                                                                                                                                                                                       | DRAWN BY:-   | R.U.       | CONTRACT REFERENCE:-<br>N/A                                    |   |
|                                                                                                                                                                                                       | DRAWN DATE:- | 10/09/2019 | PRODUCT DESCRIPTION                                            | A |
|                                                                                                                                                                                                       | -            |            |                                                                |   |
|                                                                                                                                                                                                       | APPROVED     |            | 600 INSPECTION CHAMBER 1500mm                                  |   |
|                                                                                                                                                                                                       |              | D.A.       | SIZE PRODUCT CODE RE                                           | V |
|                                                                                                                                                                                                       |              |            | AIC10000133F                                                   | 2 |
|                                                                                                                                                                                                       |              | 2          | SCALE         1:7.5         SHEET 1 OF 1           1         1 |   |
|                                                                                                                                                                                                       |              |            |                                                                |   |

• CAN BE ADAPTED TO FIT ALL OTHER PIPEWORK SYSTEMS QUICK AND SIMPLE TO INSTALL
ACCESS SHAFTS CAN BE EASILY CUT ONSITE TO REQUIRED DEPTH
GRANULAR BACKFILL - SEE ENVIRO TURTLE INSTALLATION INSTRUCTIONS