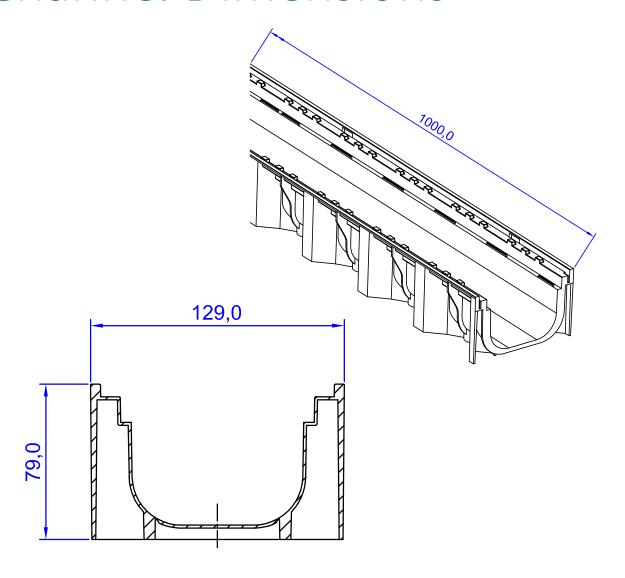

# Channel Dimensions

| Accessories                     |            | Dimensional Guide               |                                |
|---------------------------------|------------|---------------------------------|--------------------------------|
| BODY OUTLET                     | END CAP    | END CAP OUTLET                  | QUAD BODY                      |
| Channel Size 110mm<br>Code CDBO | Code CDEDC | Channel Size 110mm<br>Code CDEO | Channel Size 110mm<br>Code CDQ |