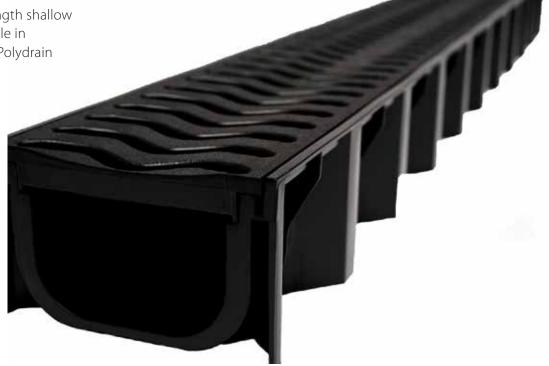

## Domestic Heelguard Channel Drainage

### Benefits

Polydrain are now offering customers a high quality channel drainage system suitable for domestic drainage applications. (Class A15)

A High quality, high strength shallow channel strength, available in 1 metre lengths making Polydrain quick and easy to install.

Black Plastic (A15)

A full range of accessories are available, designed to aid simple and fast installation