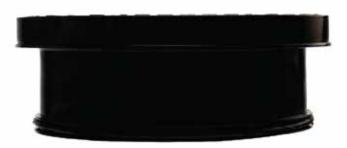

#### 320mm DIA Round Cover & Frame

- Ideal for tarmac, grass or gravel areas subject to pedestrian footfall only.

- 1.5kn load rating classification.
- Enhanced slip resistant tread pattern.

### 320mm DIA Square Cover & Frame

- Ideal for paved areas subject to pedestrian footfall only.

- 1.5kn load rating classification.

- Enhanced slip resistant tread pattern.