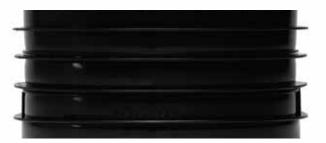

- 320mm DIA Chamber Riser
- Ribbed design on Riser increases product durability.