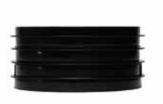

#### 320mm DIA Round Cover & Frame

- Ideal for tarmac, grass or gravel areas subject to pedestrian footfall only.

- 1.5kn load rating classification.
- Enhanced slip resistant tread pattern.

### 320mm DIA Square Cover & Frame

- Ideal for paved areas subject to pedestrian footfall only.

- 1.5kn load rating classification.

- Enhanced slip resistant tread pattern.