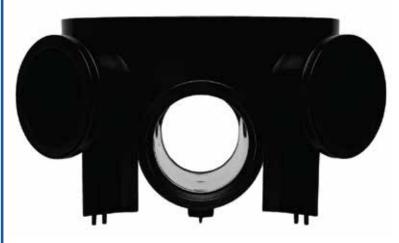

#### 320mm DIA Chamber Base

- The chamber base allows for multiple connection variations in direction to any 110mm drainage layout.
- Supplied with two easy fit bungs to block off unused outlets.
- Total depth can be up to 0.6m using R320.