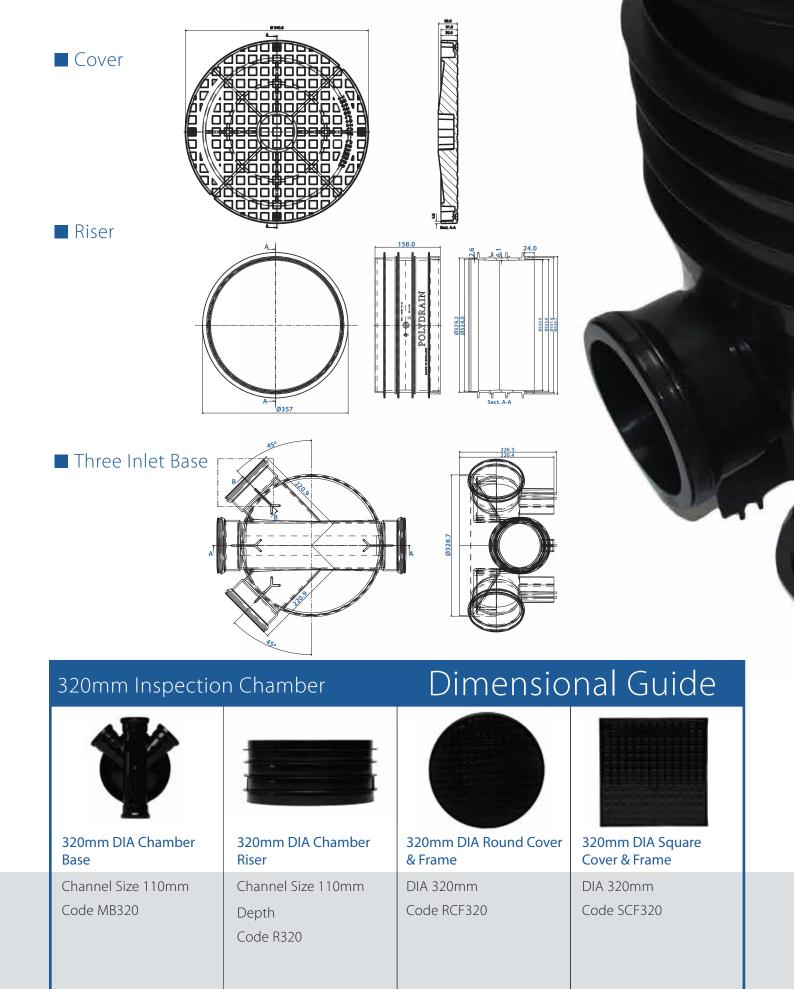

#### 320mm DIA Chamber Base

- The chamber base allows for multiple connection variations in direction to any 110mm drainage layout.
- Supplied with two easy fit bungs to block off unused outlets.
- Total depth can be up to 0.6m using R320.

- 320mm DIA Chamber Riser
- Ribbed design on Riser increases product durability.

#### 320mm DIA Round Cover & Frame

- Ideal for tarmac, grass or gravel areas subject to pedestrian footfall only.

- 1.5kn load rating classification.
- Enhanced slip resistant tread pattern.

### 320mm DIA Square Cover & Frame

- Ideal for paved areas subject to pedestrian footfall only.

- 1.5kn load rating classification.

- Enhanced slip resistant tread pattern.