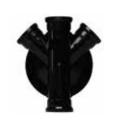

# **320mm Inspection Chamber** Features & Benefits

## 320mm Inspection Chamber

#### 320mm DIA Chamber Base

- The chamber base allows for multiple connection variations in direction to any 110mm drainage layout.
- Supplied with two easy fit bungs to block off unused outlets.
- Total depth can be up to 0.6m using R320.