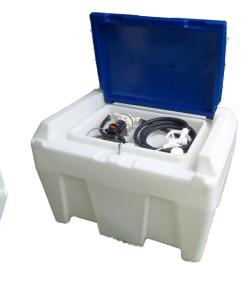

## Convenient, flexible, AdBlue tanks with 'go anywhere' capability

Designed to be strapped securely to the back of almost any pickup truck, Carbery Mobi Blue can be used to transport AdBlue to plant and equipment on-site which minimises downtime, maximises productivity and eliminates the requirement for drums, cans and barrels on-site.

| Equipment Standard                       | 235Ltr | 430 Ltr |
|------------------------------------------|--------|---------|
| Manual Delivery Nozzle                   | Y      | Y       |
| 5M Delivery Hose                         | Y      | Y       |
| 12VDC 35LPM Pump                         | Y      | Y       |
| 4M Coiled Cable with Crocodile Clips     | Y      | Y       |
| 2" BSP Threaded Fill Connection inc Vent | Y      | Y       |
|                                          |        |         |
| Equipment Extra [Addition Cost]          |        |         |
| Meter K24 Digital                        | Y      | Y       |
| Flush Mount Dial Height Gauge            | Y      | Y       |
| 230VAC 35LPM                             | Y      | Y       |
|                                          |        |         |
| Automatic Nozzle                         | Y      | Y       |