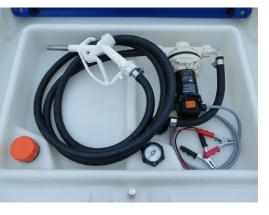

| Equipment Standard                       | 235Ltr | 430 Ltr |
|------------------------------------------|--------|---------|
| Manual Delivery Nozzle                   | Y      | Y       |
| 5M Delivery Hose                         | Y      | Y       |
| 12VDC 35LPM Pump                         | Y      | Y       |
| 4M Coiled Cable with Crocodile Clips     | Y      | Y       |
| 2" BSP Threaded Fill Connection inc Vent | Y      | Y       |
|                                          |        |         |
| Equipment Extra [Addition Cost]          |        |         |
| Meter K24 Digital                        | Y      | Y       |
| Flush Mount Dial Height Gauge            | Y      | Y       |
| 230VAC 35LPM                             | Y      | Y       |
|                                          |        |         |
| Automatic Nozzle                         | Y      | Y       |