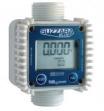

| Equipment Standard                       | 235Ltr | 430 Ltr |
|------------------------------------------|--------|---------|
| Manual Delivery Nozzle                   | Y      | Y       |
| 5M Delivery Hose                         | Y      | Y       |
| 12VDC 35LPM Pump                         | Y      | Y       |
| 4M Coiled Cable with Crocodile Clips     | Y      | Y       |
| 2" BSP Threaded Fill Connection inc Vent | Y      | Y       |
|                                          |        |         |
| Equipment Extra [Addition Cost]          |        |         |
| Meter K24 Digital                        | Y      | Y       |
| Flush Mount Dial Height Gauge            | Y      | Y       |
| 230VAC 35LPM                             | Y      | Y       |
|                                          |        |         |
| Automatic Nozzle                         | Y      | Y       |