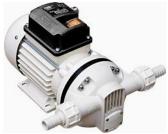

| Equipment Standard                       | 235Ltr | 430 Ltr |
|------------------------------------------|--------|---------|
| Manual Delivery Nozzle                   | Y      | Y       |
| 5M Delivery Hose                         | Y      | Y       |
| 12VDC 35LPM Pump                         | Y      | Y       |
| 4M Coiled Cable with Crocodile Clips     | Y      | Y       |
| 2" BSP Threaded Fill Connection inc Vent | Y      | Y       |
|                                          |        |         |
| Equipment Extra [Addition Cost]          |        |         |
| Meter K24 Digital                        | Y      | Y       |
| Flush Mount Dial Height Gauge            | Y      | Y       |
| 230VAC 35LPM                             | Y      | Y       |
|                                          |        |         |
| Automatic Nozzle                         | Y      | Y       |