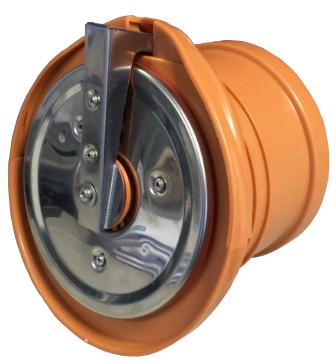

## **DEK-DRAIN**Flap Valve

The flap valves from Dek-Drain are devices protecting rooms on the lower levels against flooding caused by backward flow of storm water and sewage. Flap valves also effectively protect plumbing systems from rats entering the buildings.

110mm & 160mm Flap Valves are available for next day delivery.

delivery.

Double seal valve seat

Maintenance Free

**FV-110** (Flap Valve 110mm) **FV-160** (Flap Valve 160mm)

**C E** EN13564-1:2004

 ${\rm *Next\,day\,delivery\,to\,UK\,mainland, excludes\,Scottish\,Highlands.\,Orders\,before\,12.30pm\,only.}$ 