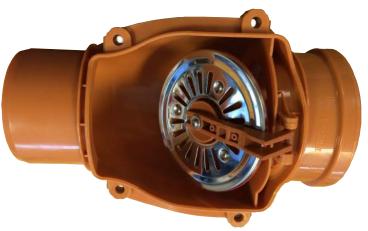

## **DEK-DRAIN NRV**

## **Non-Return Valve**

The new Dek-Drain non-return valve effectively seals your underground pipe work from a back flow of storm water, rodents and smells.

110mm & 160mm NRV's are available for next day delivery.

NRV-110 (Non-Return Valve 110mm)
NRV-160 (Non-Return Valve 160mm)

\*Next day delivery to UK mainland, excludes Scottish Highlands. Orders before 12.30pm only.

**E** EN13564-1:2004