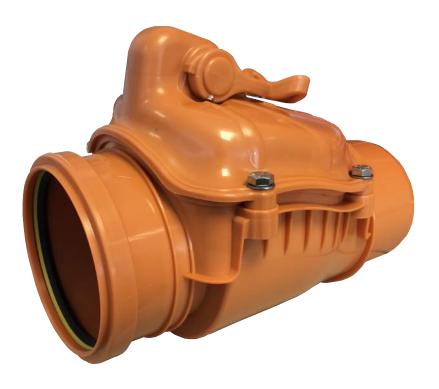

## **DEK-DRAIN NRV**

## **Non-Return Valve**

The new Dek-Drain non-return valve effectively seals your underground pipe work from a back flow of storm water, rodents and smells.

110mm & 160mm NRV's are available for next day delivery.

NRV-110 (Non-Return Valve 110mm)
NRV-160 (Non-Return Valve 160mm)

\*Next day delivery to UK mainland, excludes Scottish Highlands. Orders before 12.30pm only.

**E** EN13564-1:2004